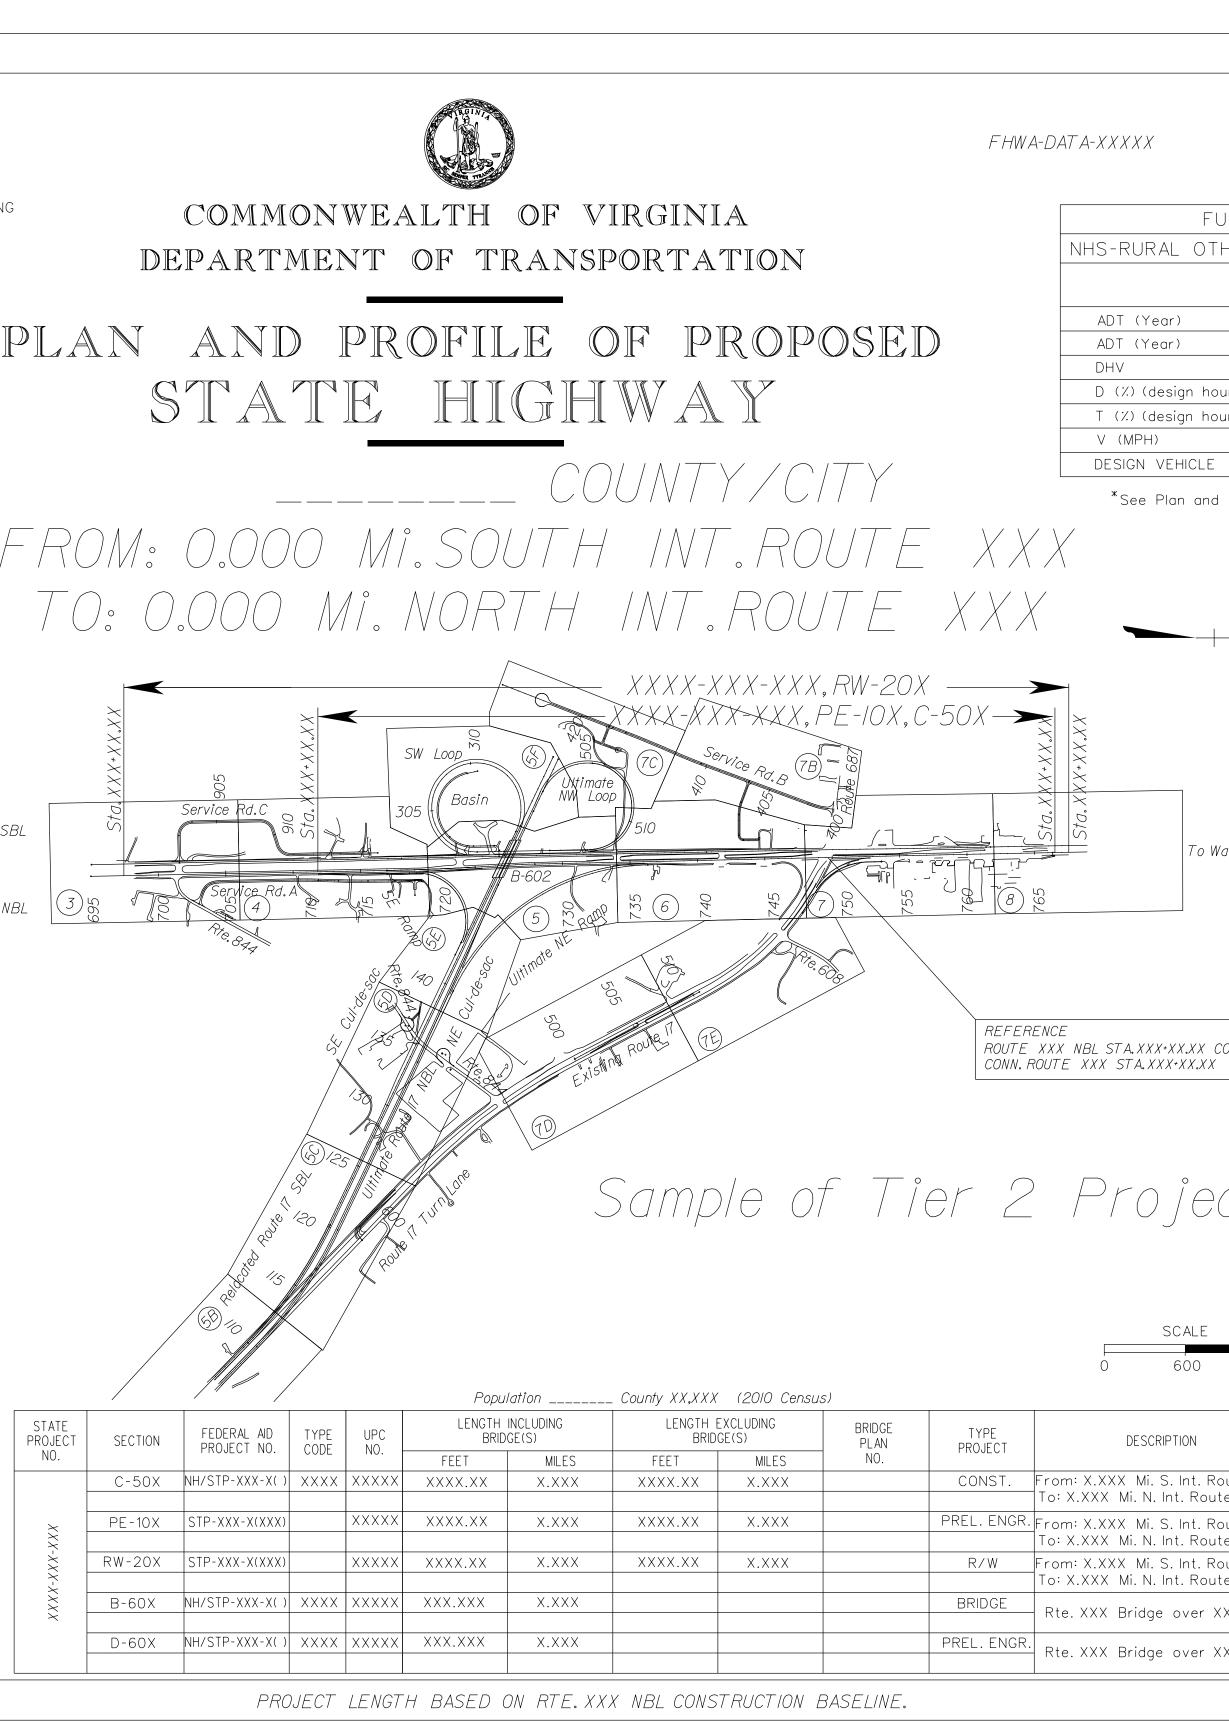

## FIGURE 2H - 2 SAMPLE TITLE SHEET

## 2H-2

|          | LIMITED          | ACCESS HIGH                              | WAY By Re<br>Board | esolution of th<br>d, dated | e Commonwealth Transportaion<br>                                |              |
|----------|------------------|------------------------------------------|--------------------|-----------------------------|-----------------------------------------------------------------|--------------|
|          | STATE            | FEDERAL<br>PROJEC                        |                    | ROUTE                       | STATE<br>project                                                | SHEET<br>NO. |
|          | VA.              | STP-XXX-,<br>See Tabulati<br>For Section | on Below           | X                           | (FO)XXXX-XXX-XXX<br>See Tabulation Below<br>For Section Numbers | /            |
| NCTIC    | DNAL CI          | LASSIFICA                                | TION ,             | AND T                       | RAFFIC DATA                                                     |              |
|          |                  |                                          |                    |                             | GMPH_MIN.DES.S                                                  | SPEED        |
|          | FROM: (          | 0.000 Mi.SOUT                            | H INT.RC           | DUTE XX                     | Ϋ́X                                                             |              |
|          |                  | D.000 Mi. NORT                           | H INT.RC           | OUTE XX                     | ΄Χ                                                              |              |
|          | ××,×××<br>××,××× |                                          |                    |                             |                                                                 |              |
|          | X,XXX            |                                          |                    |                             |                                                                 |              |
| r)       | ××٪.             |                                          |                    |                             |                                                                 |              |
|          | *                |                                          |                    |                             |                                                                 |              |
|          | XXXXX            |                                          |                    |                             |                                                                 |              |
| Profile  | sheets f         | or Horizontal                            | land Ver           | rtical Cu                   | rve Design Speed                                                |              |
|          |                  |                                          |                    |                             |                                                                 |              |
| errenton |                  |                                          |                    |                             |                                                                 |              |
| nrrenton |                  |                                          |                    | TIE                         | R 2 PROJECT                                                     |              |
| DNST.CL  |                  |                                          |                    | TIE                         | R 2 PROJECT                                                     |              |
|          |                  |                                          |                    | OTE: S                      | R 2 PROJECT<br>SEE IIM-LD-204 FOF<br>E BLOCK INFORMAT           |              |
| DNST.CL  |                  |                                          |                    | OTE: S                      | SEE IIM-LD-204 FOF                                              |              |
| DNST.CL  |                  |                                          |                    | OTE: S                      | SEE IIM-LD-204 FOF                                              |              |
| DNST.CL  |                  | REVISED                                  |                    | OTE: S                      | SEE IIM-LD-204 FOF                                              |              |
| DWST.CL  |                  | RE VISE D                                |                    | OTE: S                      | SEE IIM-LD-204 FOF                                              |              |
| WST.CL   |                  | RE VISE D                                |                    | OTE: S                      | SEE IIM-LD-204 FOF                                              |              |
| WST.CL   |                  |                                          | SIGN               | OTE: S                      | SEE IIM-LD-204 FOF<br>E BLOCK INFORMAT                          | ION          |
| WST.CL   |                  |                                          | SIGN               | OTE: S                      | SEE IIM-LD-204 FOF<br>E BLOCK INFORMAT                          | ION          |