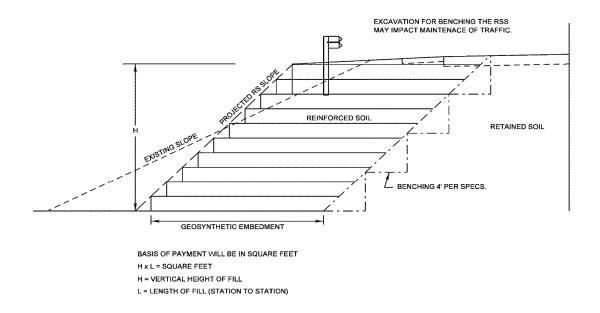

## Pay Items:

| 00360 | NS REINFORCED SOIL SLOPE TY. A | SF | 2016 | ATTD |
|-------|--------------------------------|----|------|------|
| 00367 | NS REINFORCED SOIL SLOPE TY. B | SF | 2016 | ATTD |

<sup>&</sup>lt;sup>°</sup> Rev. 7/18