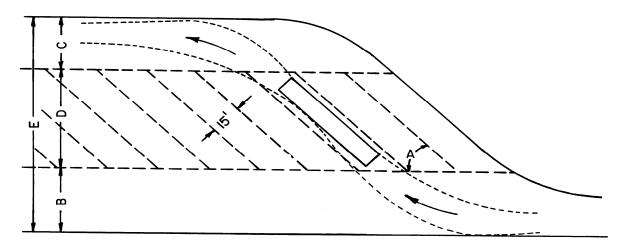

## LEGEND

- A ANGLE OF PARKING
- **B ENTRANCE ROADWAY WIDTH**
- C EXIT ROADWAY WIDTH
- D PARKING WIDTH
- E TOTAL WIDTH

## DIMENSIONS FOR PARKING SPACES

| ANGLE<br>OF<br>PARKING<br>(DEGREES)<br>A | ENTRANCE<br>ROADWAY<br>WIDTH<br>(FEET)<br>B | EXIT<br>ROADWAY<br>WIDTH<br>(FEET)<br>C | PARKING<br>WIDTH<br>(FEET)<br>D        |                                       | TOTAL WIDTH<br>PARKING AREA<br>(FEET)<br>E |                                       | NUMBER OF<br>TRUCKS PARKED<br>(PER ACRE) |                                       |
|------------------------------------------|---------------------------------------------|-----------------------------------------|----------------------------------------|---------------------------------------|--------------------------------------------|---------------------------------------|------------------------------------------|---------------------------------------|
|                                          |                                             |                                         | 55 ft.<br>(WB-50)<br>DESIGN<br>VEHICLE | 82 ft.<br>LENGTH<br>DESIGN<br>VEHICLE | 55 ft.<br>(WB-50)<br>DESIGN<br>VEHICLE     | 82 ft.<br>LENGTH<br>DESIGN<br>VEHICLE | 55 ft.<br>(WB-50)<br>DESIGN<br>VEHICLE   | 82 ft.<br>LENGTH<br>DESIGN<br>VEHICLE |
| 30                                       | 20                                          | 20                                      | 40                                     | 54                                    | 80                                         | 94                                    | 17                                       | 11                                    |
| 45                                       | 30                                          | 25                                      | 50                                     | 69                                    | 105                                        | 124                                   | 19                                       | 16                                    |
| 60                                       | 40                                          | 30                                      | 55                                     | 79                                    | 125                                        | 149                                   | 19                                       | 16                                    |

## FIGURE C-1-7 DESIGN FOR ANGLE PARKING OF TRUCKS

For additional information, see the most recent AASHTO's <u>Guide for the Design of Park-and-Ride Facilities</u>.\*