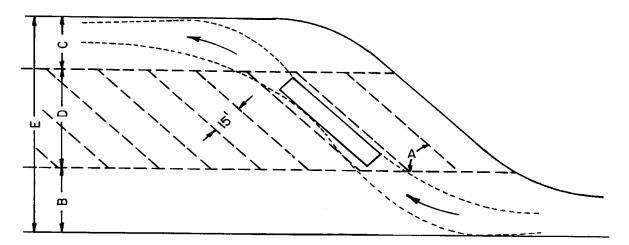

LEGEND

- A ANGLE OF PARKING
- **B ENTRANCE ROADWAY WIDTH**
- C EXIT ROADWAY WIDTH
- D PARKING WIDTH
- E TOTAL WIDTH

## DIMENSIONS FOR PARKING SPACES

| ANGLE<br>OF<br>PARKING<br>(DEGREES)<br>A | ENTRANCE<br>ROADWAY<br>WIDTH<br>(FEET)<br>B | EXIT<br>ROADWAY<br>WIDTH<br>(FEET)<br>C | PARKING AREA<br>WIDTH<br>(FEET)<br>D | -   | NUMBER OF<br>TRUCKS PARKED<br>(PER ACRE) |
|------------------------------------------|---------------------------------------------|-----------------------------------------|--------------------------------------|-----|------------------------------------------|
| 30                                       | 20                                          | 20                                      | 54                                   | 94  | 11                                       |
| 45                                       | 30                                          | 30                                      | 69                                   | 124 | 16                                       |
| 60                                       | 40*                                         | 40                                      | 79                                   | 149 | 16                                       |

## FIGURE C-1-17 PARKING SPACE DESIGN FOR ANGLE PARKING OF TRUCKS

For additional information, see the most recent AASHTO's <u>Guide for the Design of Park-and-Ride Facilities</u>.