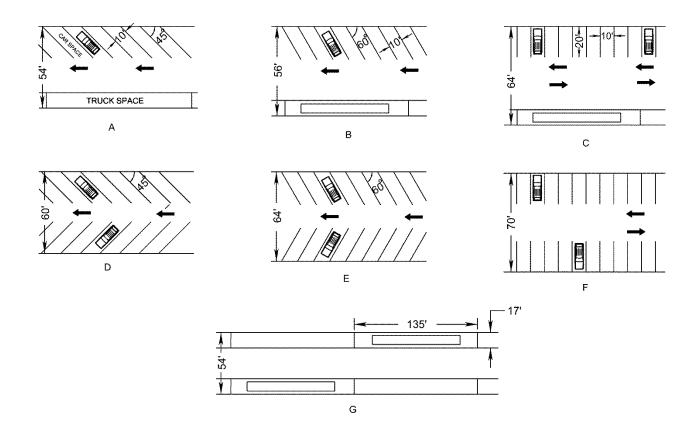

## **SUMMARY OF PARKING SPACE ARRANGEMENTS**

| Central<br>Roadway | Type of Vehicle and<br>Angle of Parking |                      | Total Width<br>Parking Area | Number Vehicles<br>per 120 linear feet |
|--------------------|-----------------------------------------|----------------------|-----------------------------|----------------------------------------|
|                    | <u>Left</u>                             | <u>Right</u>         | (feet)                      | <u>Left</u> Right                      |
| A One-way          | Trucks-parallel                         | Cars-45 <sup>0</sup> | 54                          | 2 8                                    |
| B One-way          | Trucks-parallel                         | Cars-60 <sup>0</sup> | 56                          | 2 9                                    |
| C Two-way          | Trucks-parallel                         | Cars-90 <sup>0</sup> | 64                          | 2 12                                   |
| D One-way          | Cars-45 <sup>0</sup>                    | Cars-45 <sup>0</sup> | 60                          | 8 8                                    |
| E One-way          | Cars-60 <sup>0</sup>                    | Cars-60 <sup>0</sup> | 64                          | 9 9                                    |
| F Two-way          | Cars-90 <sup>0</sup>                    | Cars-90 <sup>0</sup> | 70                          | 12 12                                  |
| G One-way          | Trucks-parallel                         | Trucks-parallel      | 54                          | 2 2                                    |

FIGURE C-1-15 PARKING SPACE DESIGN AND ARRANGEMENT FOR REST AREAS\*

.

<sup>\*</sup> Rev. 7/15