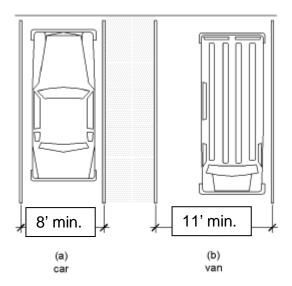

FIGURE C-1-9 VEHICLE PARKING SPACES (R502.2)

## Access Aisle 502.3\*

Access aisles serving parking spaces shall comply with **502.3**. Access aisles shall adjoin an accessible route. Two parking spaces shall be permitted to share a common access aisle.