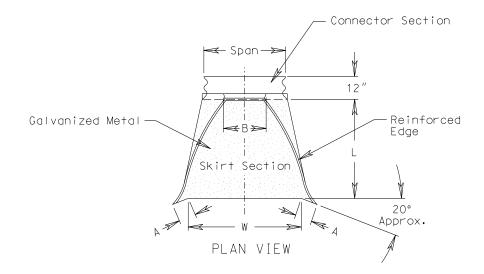

Area is given for one end section.

Double area shown if two end sections are used

| TO DETERMINE RATIO | A S (in feet) x Length of Culvert |
|--------------------|-----------------------------------|
|--------------------|-----------------------------------|

TABLE D-38 COMPUTATION OF RATIOS FOR MINOR STRUCTURE EXCAVATION STANDARD ES-3