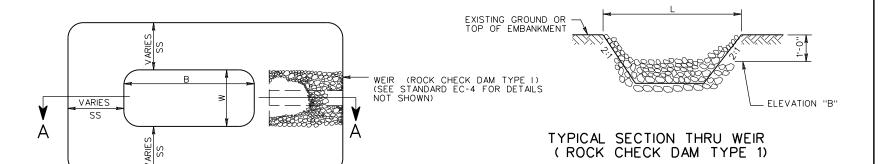

## PLAN VIEW OF TEMPORARY SEDIMENT TRAP

TYPICAL SECTION (A-A) THRU TEMPORARY SEDIMENT TRAP

## NOTES:

- 1. CHECK DAM IS SHOWN FOR ILLUSTRATION ONLY AND IS NOT INCLUDED IN PAYMENT FOR SEDIMENT TRAP.
- 2. THE SEDIMENT STORAGE VOLUME SHALL BE 134 CUBIC YARDS/ACRE OF TOTAL CONTRIBUTING DRAINAGE AREA AND SHALL CONSIST OF HALF IN THE FORM OF WET STORAGE AND HALF IN THE FORM OF DRY STORAGE.
- 3. SEE PLANS FOR DIMENSIONS AND ELEVATIONS.