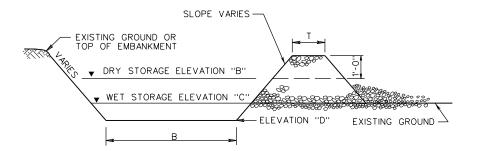

## NOTES:

- 1. CHECK DAM IS SHOWN FOR ILLUSTRATION ONLY AND IS NOT INCLUDED IN PAYMENT FOR SEDIMENT TRAP.
- 2. THE SEDIMENT STORAGE VOLUME SHALL BE 134 CUBIC YARDS/ACRE OF TOTAL CONTRIBUTING DRAINAGE AREA AND SHALL CONSIST OF HALF IN THE FORM OF WET STORAGE AND HALF IN THE FORM OF DRY STORAGE.
- 3. SEE PLANS FOR DIMENSIONS AND ELEVATIONS.