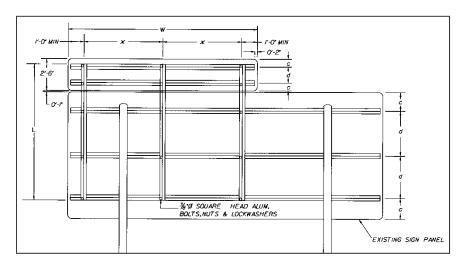

## 4.9.1 Typical details for exit number sign panels

The Typical Details for Exit Number Sign Panel sheet is used to identify the horizontal Zee Bar & vertical Zee Bar size and length for all exit panels mounted above a guide sign. The sizes for both horizontal Zee Bars & vertical Zee Bars are always the same for both columns (Whatever one size is, the other will be the same). Typical details for mounting exit number sign panels are shown and in Appendix IIA-10.

TYPICAL DETAILS FOR MOUNTING EXIT NUMBER SIGN PANELS (See Appendix IIA-10)

TYPICAL DETAILS FOR MOUNTING EXIT NUMBER SIGN PANELS
(Partial Enlarged View)
(See Appendix IIA-10)