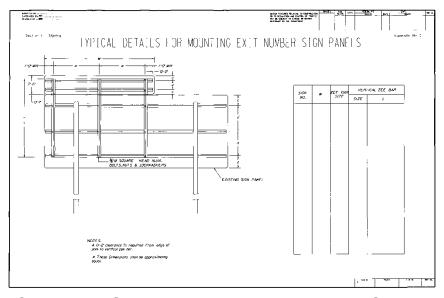

## 4.9.1 Typical details for exit number sign panels

The Typical Details for Exit Number Sign Panel sheet is used to identify the horizontal Zee Bar & vertical Zee Bar size and length for all exit panels mounted above a guide sign. The sizes for both horizontal Zee Bars & vertical Zee Bars are always the same for both columns (Whatever one size is, the other will be the same). Typical details for mounting exit number sign panels are shown and in Appendix IIA-10.

TYPICAL DETAILS FOR MOUNTING EXIT NUMBER SIGN PANELS (See Appendix IIA-10)

TYPICAL DETAILS FOR MOUNTING EXIT NUMBER SIGN PANELS
(Partial Enlarged View)
(See Appendix IIA-10)