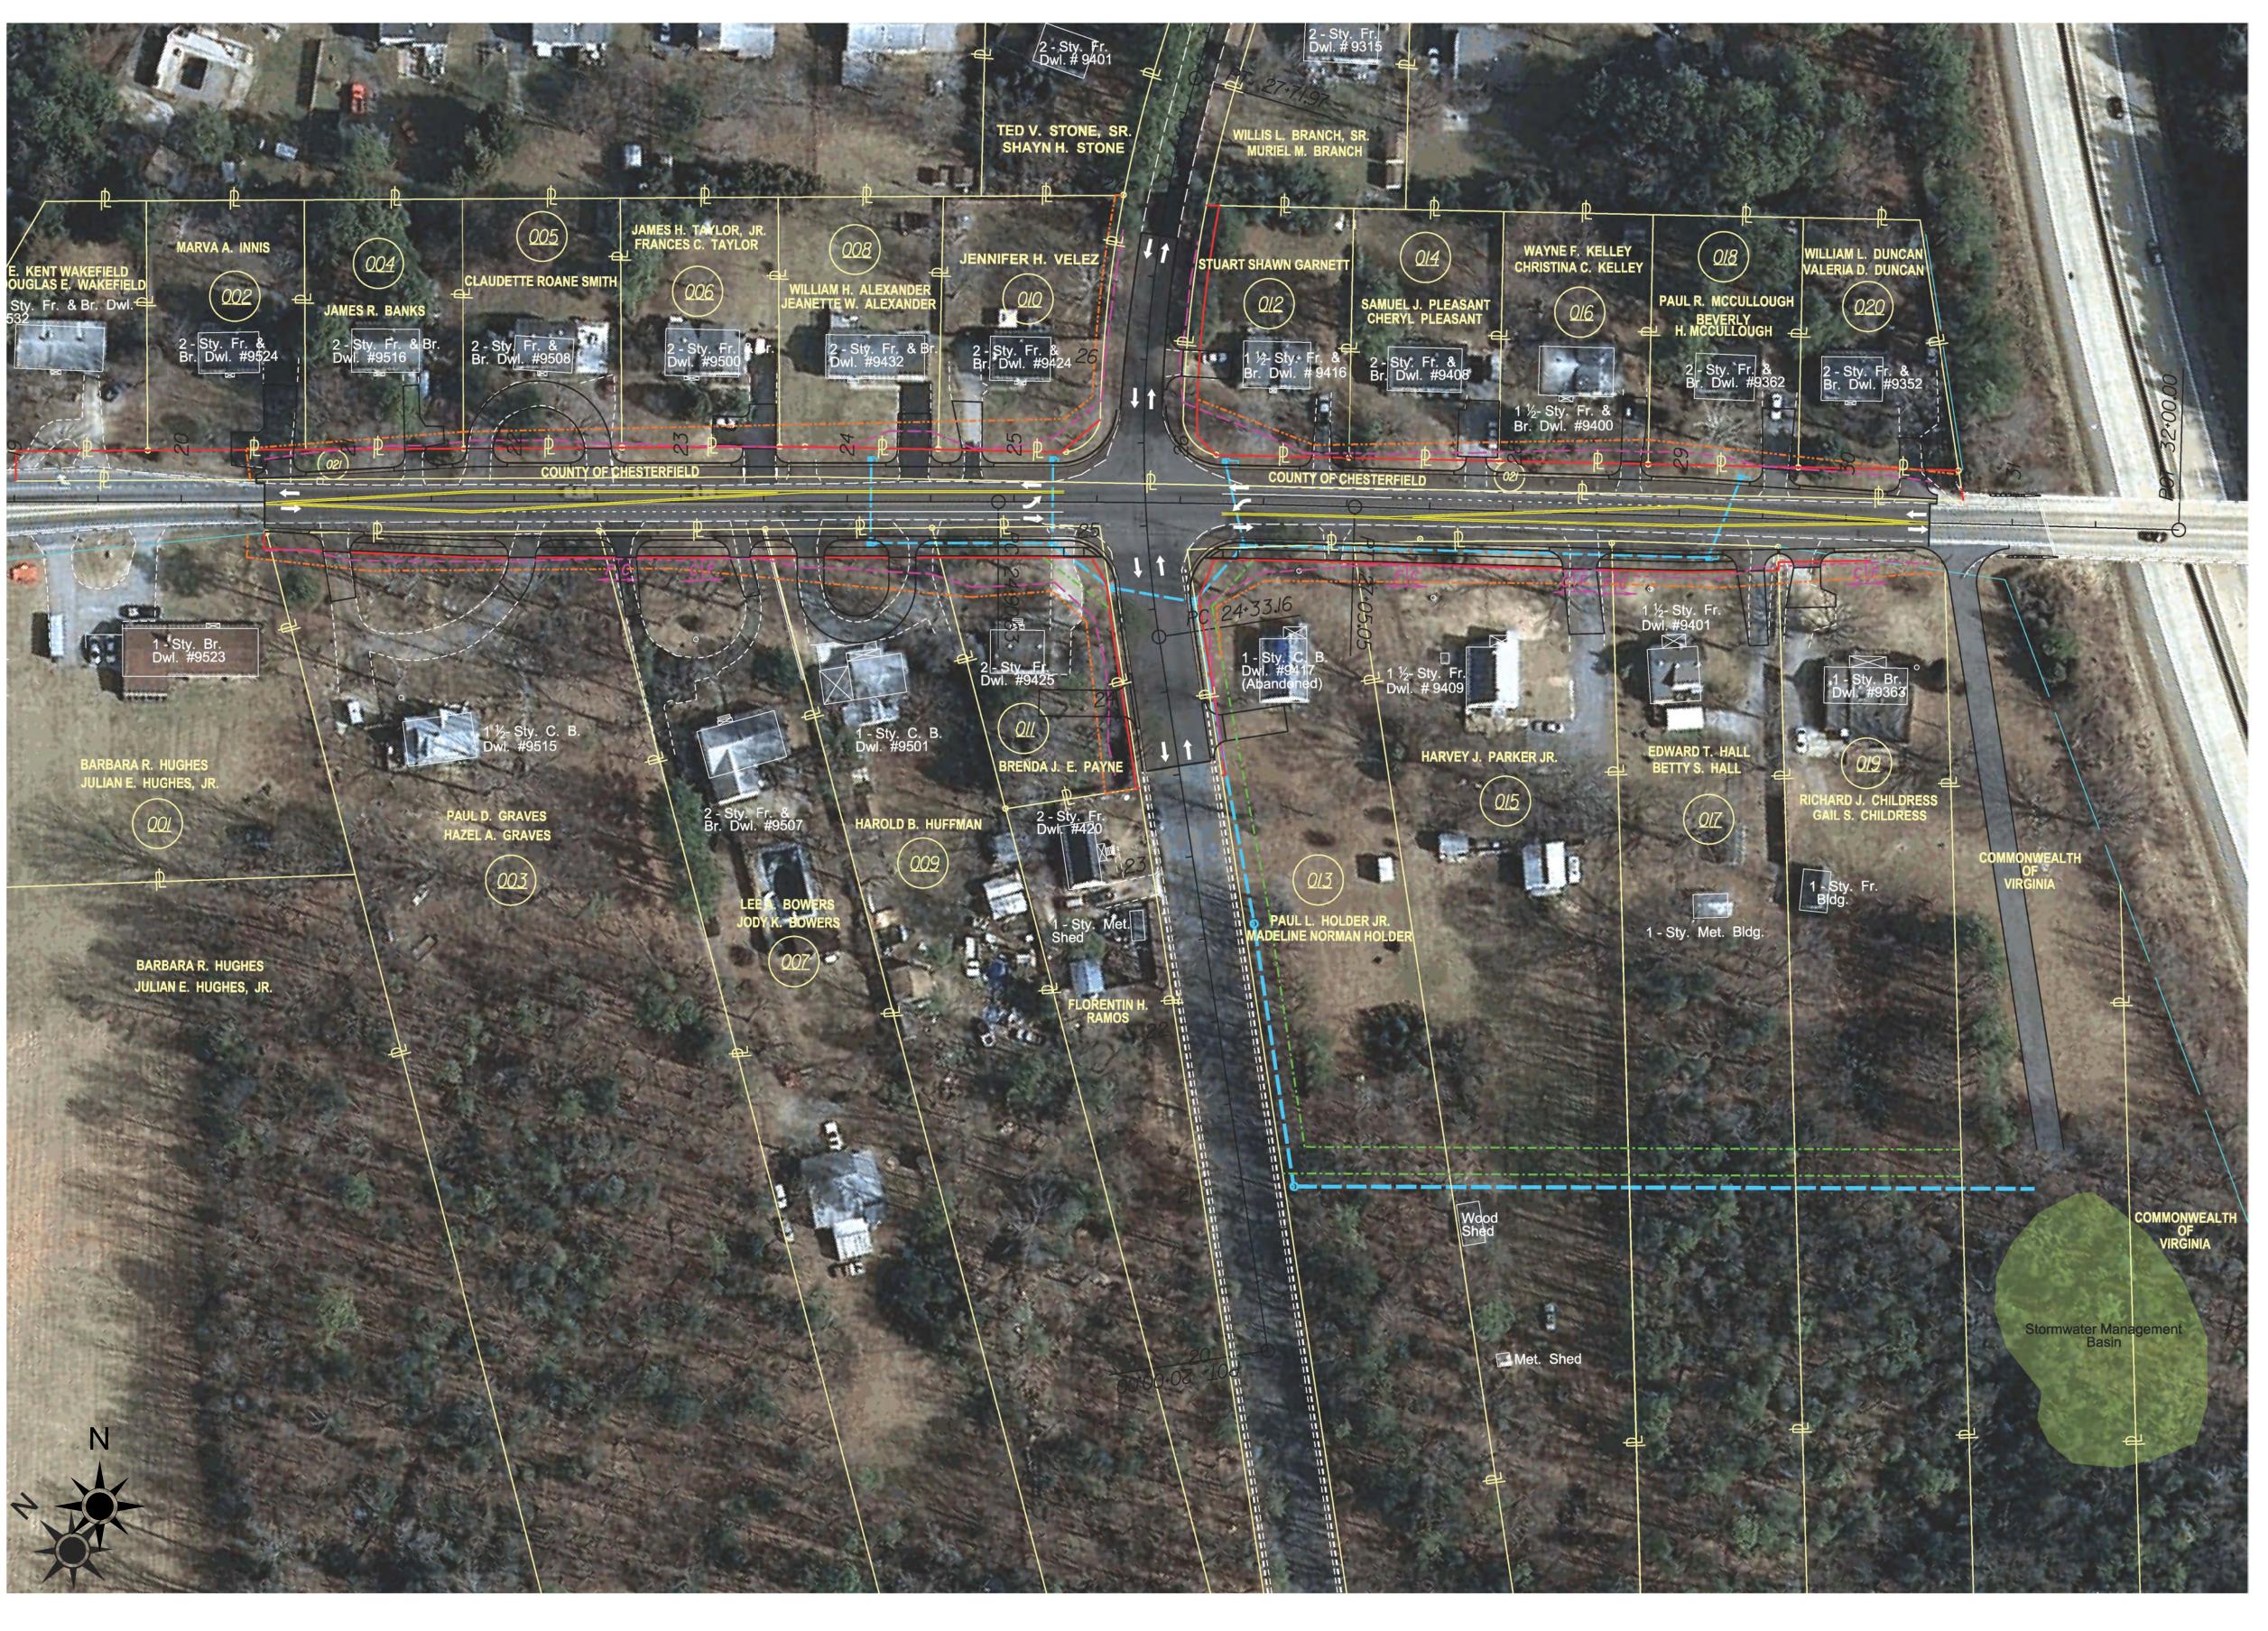

## **Sheet Title Project Title**

## **Project Location**

|                                                                                                                                  |                                |          |              | Town\City<br>What County                  |               |
|----------------------------------------------------------------------------------------------------------------------------------|--------------------------------|----------|--------------|-------------------------------------------|---------------|
| North Arrow & Scale                                                                                                              |                                |          |              |                                           |               |
|                                                                                                                                  |                                | 25'      | SCALE<br>50' | 75'                                       | 100'          |
| Legei                                                                                                                            | nd                             |          |              |                                           |               |
|                                                                                                                                  | Proposed Road                  |          |              | Existing Right of Way                     |               |
|                                                                                                                                  | Proposed Bridge                | _        |              | Proposed<br>Right of Way Lir              | ne            |
|                                                                                                                                  | Proposed Shared<br>Use Path    | -        |              | Proposed Perm<br>Drainage Easen           | anent<br>nent |
|                                                                                                                                  | Proposed Sidewalk              |          |              | Proposed Temp<br>Construction Ea          | sement        |
|                                                                                                                                  | Stormwater<br>Management Basin | <u>(</u> | 5            | Proposed Limits<br>Construction - C       | s of<br>Cut   |
|                                                                                                                                  | Signal                         |          | <b>-</b>     | Proposed Limits of<br>Construction - Fill |               |
|                                                                                                                                  |                                |          |              |                                           |               |
| Contact Information                                                                                                              |                                |          |              |                                           |               |
| Project Manager Name<br>Project Manager<br>Virginia Department of Transportation<br>1401 East Broad Street<br>Richmond, Va 23219 |                                |          |              |                                           |               |