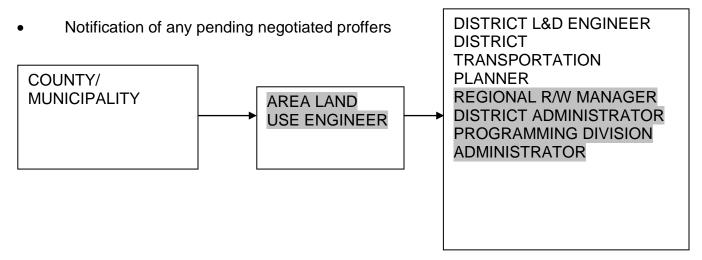

Approved Proffers and/or Proffers Being Negotiated/Rezoning, Special Exceptions, Etc.

- Area Land Use Engineer requests that County/Municipality provide copy prior to field inspection.
- Area Land Use Engineer provides copy to District Transportation Planner and District Location and Design Engineer at field inspection.

- District Planning and Investment Manager / District Project Development Engineer provides a copy of all proffers which affect any project in the Department's Six-Year Improvement Program to:
  - District Location and Design Engineer
  - District Transportation Planner
  - Regional Right of Way Manager
  - District Administrator
  - Programming Division Administrator

#### When:

Preliminary engineering is authorized
 or

 Project is approved by Local Assistance Division

During the design phase and up to the Right of Way Approval