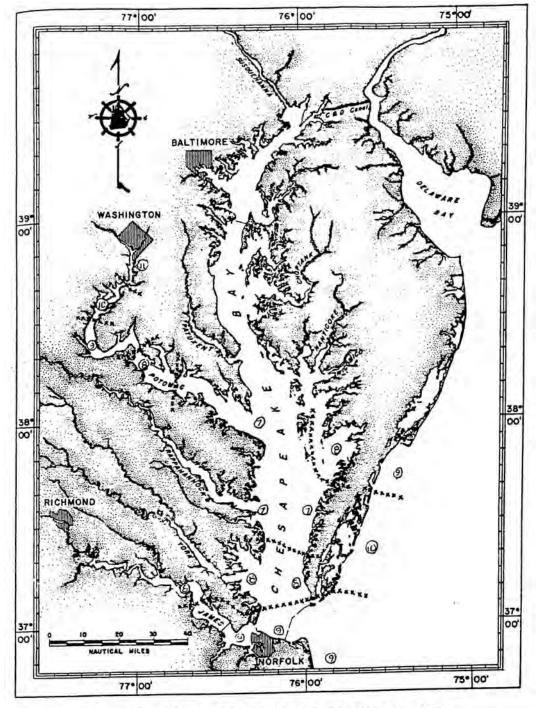

## Appendix 12C-4 Virginia Coastal Maps Showing Predicted Water Surface Elevations

VIRGINIA DEPARTMENT OF TRANSPORTATION Maps of the Costal Regions of Virginia

FIGURE O. ESTIMATED TIDAL FLOOD BEATIONS FOR 100-YEAR EVENT, IN FEET ABOVE NGVD. 10 HOURS FOR FLOOD RISE AND FALL IS APPROPRIATE TO HURRICANE PASSAGES CAUSING THIS EVENT.