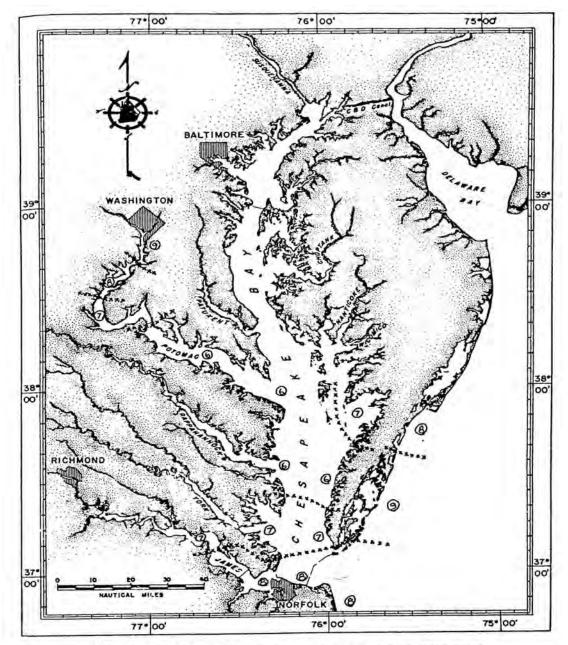

## Appendix 12C-4 Virginia Coastal Maps Showing Predicted Water Surface Elevations

VIRGINIA DEPARTMENT OF TRANSPORTATION Maps of the Costal Regions of Virginia

FIGURE ZAA. ESTIMATED TIDAL ADOD ELEVATIONS FOR 50-YEAR EVENT.