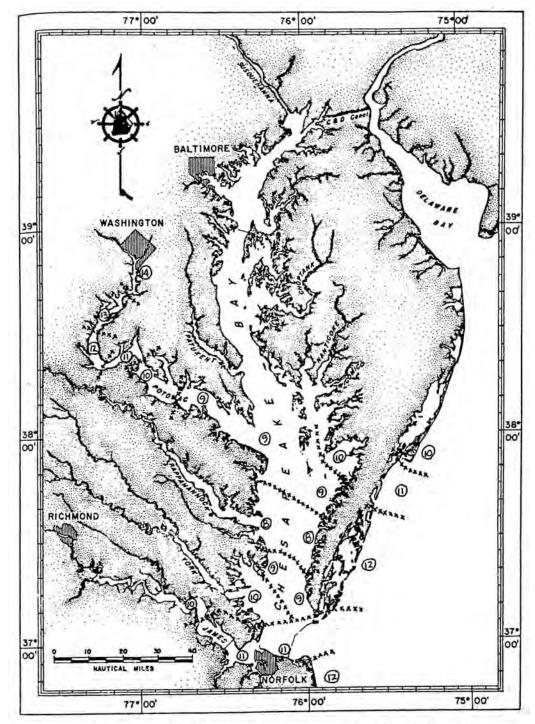

## Appendix 12C-4 Virginia Coastal Maps Showing Predicted Water Surface Elevations

VIRGINIA DEPARTMENT OF TRANSPORTATION Maps of the Costal Regions of Virginia

FIGURE 24C. ESTIMATED TIPAL FLOOD ELEVATIONS FOR SOD-YEAR BUSIT.