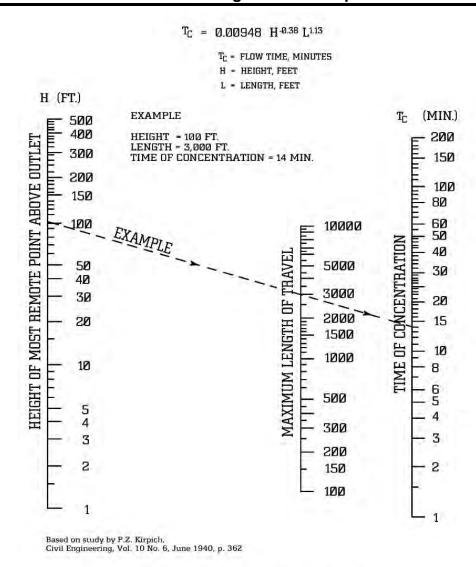

## TIME OF CONCENTRATION OF SMALL DRAINAGE BASINS

\* NOTE: USE NOMOGRAPH FOR NATURAL BASINS WITH WELL-DEFINED CHANNELS AND FOR MOWED GRASS ROADSIDE CHANNELS.

## Comments:

VDOT derived an equation from and added it to this nomograph. This was done without the author's permission in the interest of providing the user with an optional mathematical solution. The Department warrants neither the accuracy nor the validity of this equation and cautions the user that it be used at their own risk.

\*\*The Kirpich Chart should only be used for channel time in Virginia.