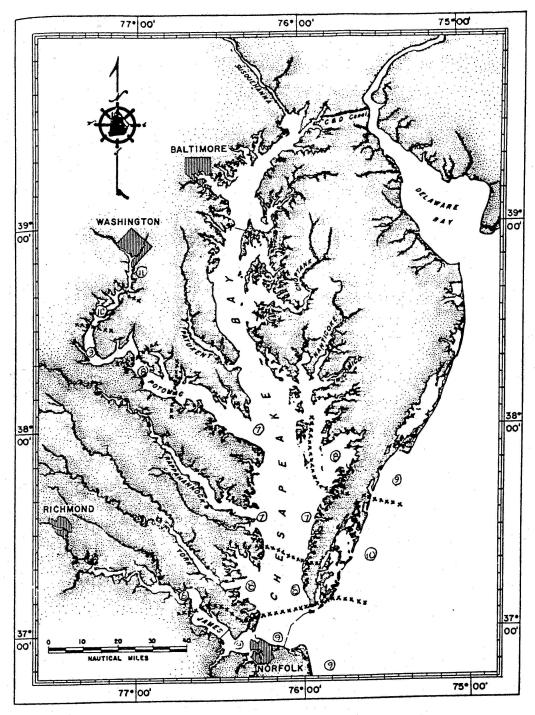

### Appendix 12C-4 Virginia Coastal Maps Showing Predicted Water Surface Elevations

### VIRGINIA DEPARTMENT OF TRANSPORTATION Maps of the Costal Regions of Virginia

FIGURE O. ESTIMATED TIDAL FLOOD ELEVATIONS FOR 100-YEAR EVENT, IN FEET ABOVE NGVD. 10 HOURS FOR FLOOD RISE AND FALL IS APPROPRIATE TO HURRICANE PASSAGES CAUSING THIS EVENT.