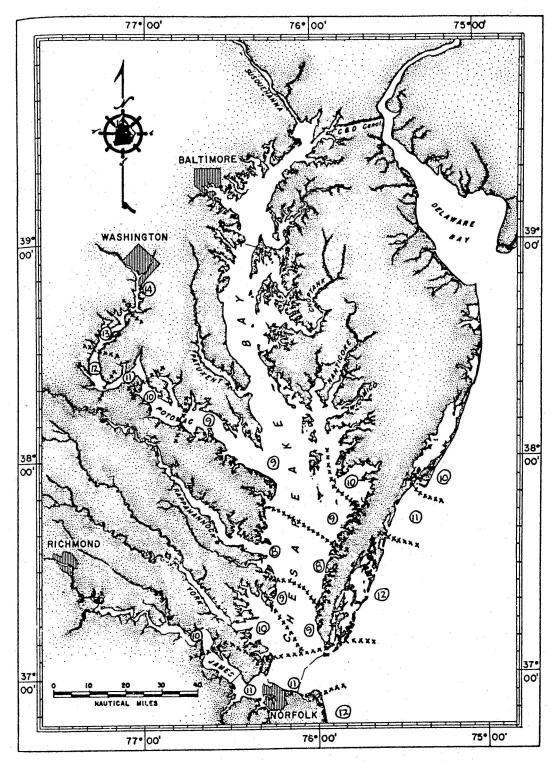

### Appendix 12C-4 Virginia Coastal Maps Showing Predicted Water Surface Elevations

# VIRGINIA DEPARTMENT OF TRANSPORTATION Maps of the Costal Regions of Virginia

FIGURE 24C. ESTIMATED TIPAL FLOOD ELEVATIONS FOR SOD-YEAR BLENT.