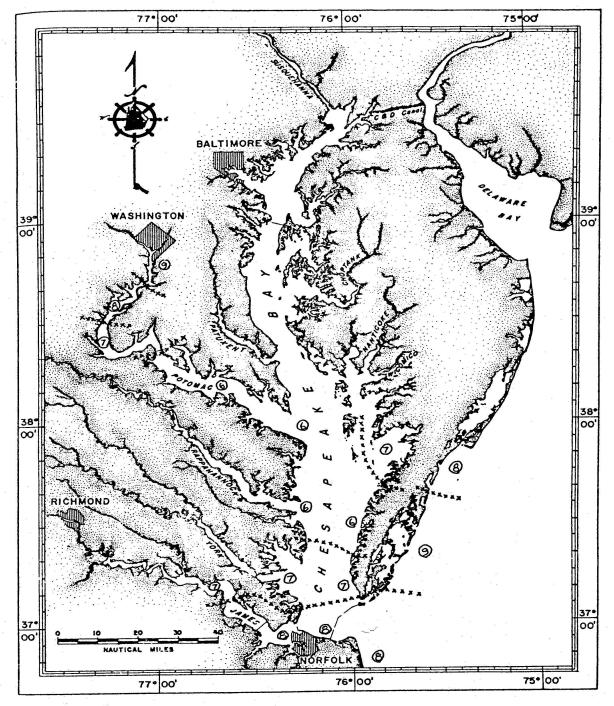

#### Appendix 12C-4 Virginia Coastal Maps Showing Predicted Water Surface Elevations

## VIRGINIA DEPARTMENT OF TRANSPORTATION Maps of the Costal Regions of Virginia

FIGURE 24 A. ESTIMATED TIPAL FLOOD ELEVATIONS FOR 50-YEAR EVENT.