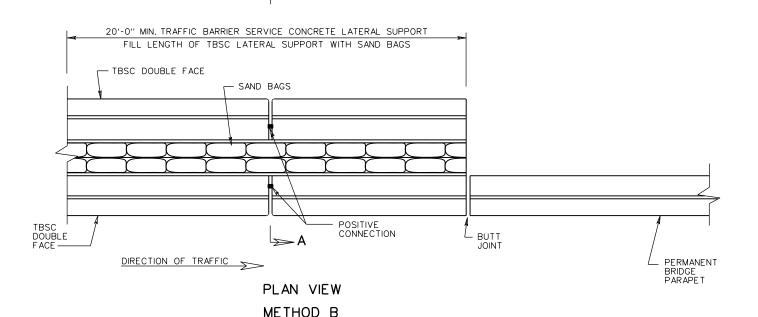

## NOTES:

- 1. BASIS OF PAYMENT:
  TRAFFIC BARRIER SERVICE LATERAL SUPPORT
  WILL BE MEASURED AND PAID FOR IN UNITS OF
  EACH COMPLETE IN PLACE AND SHALL INCLUDE
  FURNISHING AND PLACING PRECAST
  CONCRETE BARRIERS (TBS CONCRETE) AND SAND
  BAGS, MAINTENANCE, REMOVAL WHEN NO LONGER
  NECESSARY, AND ALL MATERIALS, LABOR, TOOLS,
  EQUIPMENTS, AND INCIDENTALS NECESSARY TO
  COMPLETE THE WORK.
- FOR POSITIVE CONNECTION DETAILS AND DIMENSIONS SEE STANDARD MB-7D PC.
- FOR DIMENSIONS NOT SHOWN, REFER TO ST'D. MB-7D PC AND MB-10A.