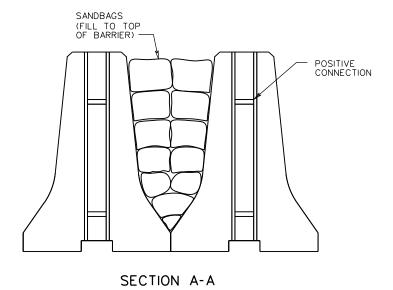

## NOTES:

- 1. BASIS OF PAYMENT:
  TRAFFIC BARRIER SERVICE LATERAL SUPPORT
  WILL BE MEASURED AND PAID FOR IN UNITS OF
  EACH COMPLETE IN PLACE AND SHALL INCLUDE
  FURNISHING AND PLACING PRECAST
  CONCRETE BARRIERS (TBS CONCRETE) AND SAND
  BAGS, MAINTENANCE, REMOVAL WHEN NO LONGER
  NECESSARY, AND ALL MATERIALS, LABOR, TOOLS,
  EQUIPMENTS, AND INCIDENTALS NECESSARY TO
  COMPLETE THE WORK.
- FOR POSITIVE CONNECTION DETAILS AND DIMENSIONS SEE STANDARD MB-7D PC.
- FOR DIMENSIONS NOT SHOWN, REFER TO ST'D. MB-7D PC AND MB-10A.