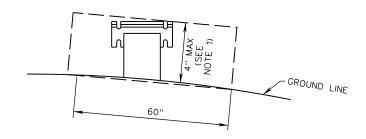

## NOTES:

**SPECIFICATION** 

REFERENCE

700

- 1. 4" MAXIMUM PROJECTION WHEN MEASURED ABOVE A 60" CHORD ALIGNED RADIALLY TO THE CENTERLINE OF THE HIGHWAY AND CONNECTING ANY POINT, WITHIN THE LENGTH OF THE CHORD, ON THE GROUND SURFACE ON THE OTHER SIDE.
- 2. SEE STANDARD SSP-VIA FOR SHIM DETAIL.

## METHOD TO DETERMINE MAXIMUM PROJECTION OF FOUNDATION STUB POST

ALTERNATE BOLT KEEPER PLATE