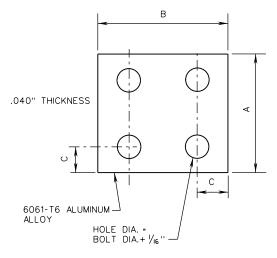

## METHOD TO DETERMINE MAXIMUM PROJECTION OF FOUNDATION STUB POST

ALTERNATE BOLT KEEPER PLATE

## BOLT KEEPER PLATE DATA

| POST<br>SHAPE | A    | В      | O     | D      |
|---------------|------|--------|-------|--------|
| S3 x 5.7      | 5 ½" | 4 1/2" | 1/2'' | 1''    |
| W4 × 13       | 7 ¾" | 5 ½"   | 3/4'' | 1 1/2" |
| W6 × 12       | 7 ½" | 7''    | 3/4'' | 1 1/2" |