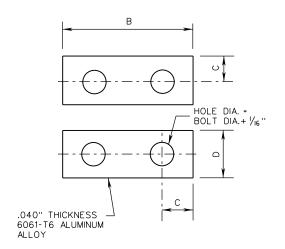

## METHOD TO DETERMINE MAXIMUM PROJECTION OF FOUNDATION STUB POST

ALTERNATE BOLT KEEPER PLATE

## BOLT KEEPER PLATE DATA

| POST<br>SHAPE | A    | В      | O     | D      |
|---------------|------|--------|-------|--------|
| S3 x 5.7      | 5 ½" | 4 1/2" | 1/2'' | 1''    |
| W4 × 13       | 7 ¾" | 5 ½"   | 3/4'' | 1 1/2" |
| W6 × 12       | 7 ½" | 7''    | 3/4'' | 1 1/2" |