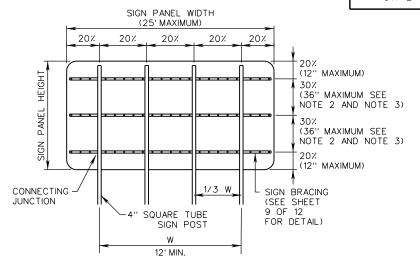

THREE POST - BRACING DIAGRAM TYPICAL - THREE BRACE

FOUR POST - BRACING DIAGRAM TYPICAL - THREE BRACE

FOUR POST - BRACING DIAGRAM TYPICAL - THREE BRACE