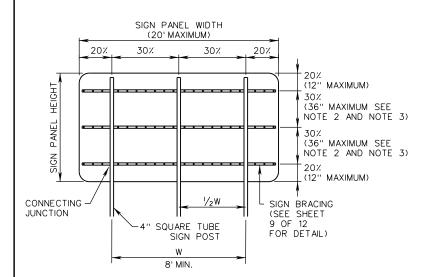

THREE POST - BRACING DIAGRAM TYPICAL - THREE BRACE

FOUR POST - BRACING DIAGRAM TYPICAL - THREE BRACE

FOUR POST - BRACING DIAGRAM TYPICAL - THREE BRACE