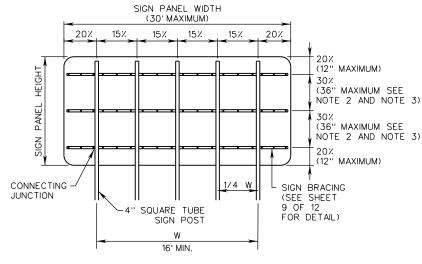

THREE POST - BRACING DIAGRAM TYPICAL - THREE BRACE

FOUR POST - BRACING DIAGRAM TYPICAL - THREE BRACE

FOUR POST - BRACING DIAGRAM TYPICAL - THREE BRACE