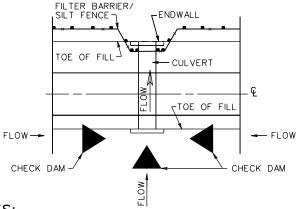

## TYPICAL DETAIL FOR INSTALLATION OF TEMPORARY SILT FENCE/CHECK DAM AT CULVERT

## NOTES:

- FOR FILL HEIGHT OF 20'OR LESS, TYPE A SILT FENCE MAY BE USED. FOR FILL HEIGHT GREATER THAN 20', TYPE B SILT FENCE IS REQUIRED.
- ROCK CHECK DAM IS TO BE CONSTRUCTED IN ACCORDANCE WITH THE ROAD AND BRIDGE SPECIFICATIONS, AND STANDARD EC-4.
- SILT FENCE IS TO BE INSTALLED IN ACCORDANCE WITH THE ROAD AND BRIDGE SPECIFICATIONS, AND STANDARD EC-5.
- \* INSTALLATION DETAIL ONLY ROCK CHECK DAMS AND SILT FENCE TO BE PAID FOR IN ACCORDANCE WITH THE ROAD AND BRIDGE SPECIFICATIONS.