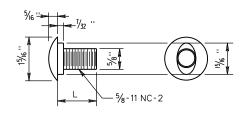

MGS-HDW

1" DIA.. x 1/16" DEEP,
RECESS ONE OR
BOTH SIDES

L= 11/4" FOR SPLICE BOLT-FULL LENGTH THREADS

L= 2" FOR SPLICE BOLT-FULL LENGTH THREADS ON NESTED W BEAMS.

L= 14" FOR STEEL POST WITH 12" BLOCKOUT BOLT-11/2" MIN. THREADS

L= 18" FOR STEEL POST WITH 16" BLOCKOUT DEPTH BOLT-2" MIN. THREADS

L= 26" FOR STEEL POST WITH 24" BLOCKOUT DEPTH BOLT-2" MIN. THREADS

## DETAIL OF BUTTON HEAD BOLT AND RECESS NUT (GUARDRAIL BOLT)

NOTES:

ALL HARDWARE IS TO BE GALVANIZED IN ACCORDANCE WITH THE SPECIFICATIONS.

SPECIFICATION REFERENCE

A COPY OF THE ORIGINAL SEALED AND SIGNED DRAWING IS ON FILE IN THE CENTRAL OFFICE.