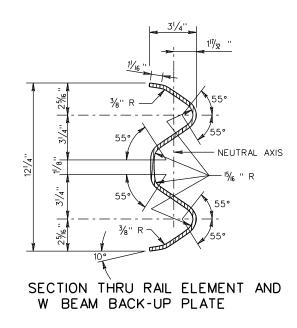

MGS STANDARD GUARDRAIL HARDWARE

221
505

VIRGINIA DEPARTMENT OF TRANSPORTATION

A COPY OF THE ORIGINAL SEALED AND SIGNED DRAWING IS ON FILE IN THE CENTRAL OFFICE.

ROAD AND BRIDGE STANDARDS

REVISION DATE
NEW 02/17
506.01