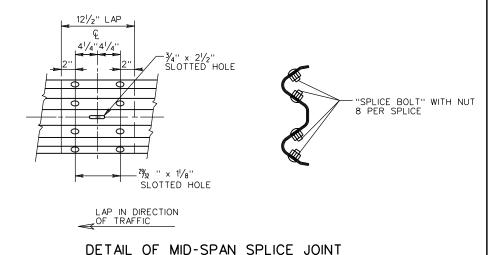

MGS STANDARD GUARDRAIL HARDWARE

221
505

VIRGINIA DEPARTMENT OF TRANSPORTATION

A COPY OF THE ORIGINAL SEALED AND SIGNED DRAWING IS ON FILE IN THE CENTRAL OFFICE.

ROAD AND BRIDGE STANDARDS

REVISION DATE
NEW 02/17
506.01