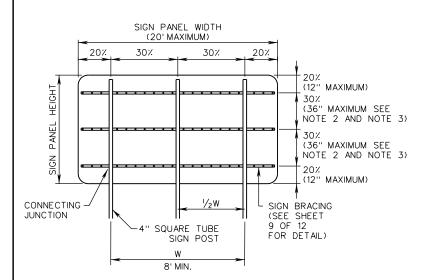

THREE POST - BRACING DIAGRAM TYPICAL - THREE BRACE

FOUR POST - BRACING DIAGRAM TYPICAL - THREE BRACE

FIVE POST - BRACING DIAGRAM TYPICAL - THREE BRACE

## NOTES:

SEE SHEET 1321.49 FOR ALL NOTES AND DETAILS NOT SHOWN.

| REFERENCE |  |
|-----------|--|
|           |  |

A COPY OF THE ORIGINAL SEALED AND SIGNED DRAWING IS ON FILE IN THE CENTRAL OFFICE. FOUR INCH SQUARE TUBE SIGN POST SIGN BRACING AND SIGN PANEL ATTACHMENT DETAILS