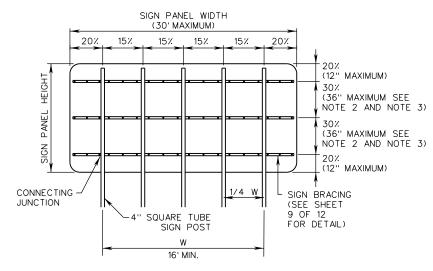

THREE POST - BRACING DIAGRAM TYPICAL - THREE BRACE

FOUR POST - BRACING DIAGRAM TYPICAL - THREE BRACE

FIVE POST - BRACING DIAGRAM TYPICAL - THREE BRACE

## NOTES:

SEE SHEET 1321.49 FOR ALL NOTES AND DETAILS NOT SHOWN.

| REFERENCE |  |
|-----------|--|
|           |  |

A COPY OF THE ORIGINAL SEALED AND SIGNED DRAWING IS ON FILE IN THE CENTRAL OFFICE. FOUR INCH SQUARE TUBE SIGN POST SIGN BRACING AND SIGN PANEL ATTACHMENT DETAILS