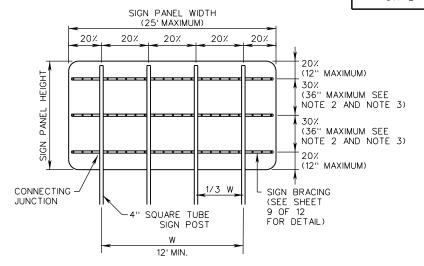

THREE POST - BRACING DIAGRAM TYPICAL - THREE BRACE

FOUR POST - BRACING DIAGRAM TYPICAL - THREE BRACE

FIVE POST - BRACING DIAGRAM TYPICAL - THREE BRACE

## NOTES:

SEE SHEET 1321.49 FOR ALL NOTES AND DETAILS NOT SHOWN.

| REFERENCE |  |
|-----------|--|
|           |  |

A COPY OF THE ORIGINAL SEALED AND SIGNED DRAWING IS ON FILE IN THE CENTRAL OFFICE. FOUR INCH SQUARE TUBE SIGN POST SIGN BRACING AND SIGN PANEL ATTACHMENT DETAILS