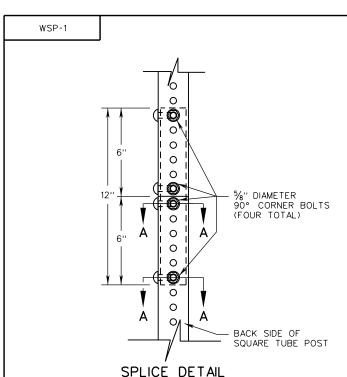

CORNER BOLT DETAIL

| SPLICE SIZE TABLE   |                     |
|---------------------|---------------------|
| POST SIZE           | SPLICE POST SIZE    |
| 2 INCH, 14 GAUGE    | 1¾ INCH, 14 GAUGE   |
| 21/2 INCH, 12 GAUGE | 21/4 INCH, 12 GAUGE |
| 21/2 INCH, 10 GAUGE | 2¾ INCH, 10 GAUGE   |

## NOTES:

- 1. ONLY ONE SPLICE PER POST WILL BE ALLOWED.
- 2. SPLICES SHALL BE A MINIMUM OF 24" ABOVE GROUND LINE.
- 3. SPLICES SHALL ONLY BE PERMITTED FOR TEMPORARY INSTALLATIONS.
- 4. CORNER BOLTS SHALL BE INSTALLED SO THE BOLT HEADS ARE ON ONE SIDE OF THE SIGN POST. THE NUT SHALL BE ON THE BACK OF THE POST. SEE SPLICE DETAIL.