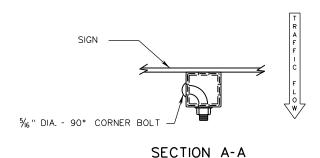

## NOTES:

- 1. ONLY ONE SPLICE PER POST WILL BE ALLOWED.
- 2. SPLICES SHALL BE A MINIMUM OF 24" ABOVE GROUND LINE.
- 3. SPLICES SHALL ONLY BE PERMITTED FOR TEMPORARY INSTALLATIONS.
- 4. CORNER BOLTS SHALL BE INSTALLED SO THE BOLT HEADS ARE ON ONE SIDE OF THE SIGN POST. THE NUT SHALL BE ON THE BACK OF THE POST. SEE SPLICE DETAIL.