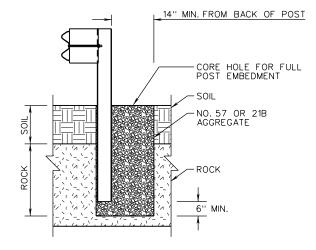

## ROCK INSTALLATION PLAN VIEW

ROCK INSTALLATION ELEVATION

## NOTES:

- LEAVE-OUT ALLOWS FOR PROPER POST ROTATION.
- 2. DO NOT SHORTEN POST. POST SHALL HAVE FULL EMBEDMENT.

MOW STRIP/PAVEMENT ELEVATION

INSTALL POST AFTER OPENING IS BACKFILLED AND COMPACTED IN 6" LIFTS.