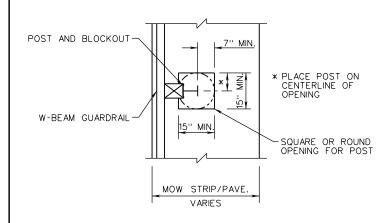

## MOW STRIP/PAVEMENT PLAN

## NOTES:

- LEAVE-OUT ALLOWS FOR PROPER POST ROTATION.
- 2. DO NOT SHORTEN POST. POST SHALL HAVE FULL EMBEDMENT.

MOW STRIP/PAVEMENT ELEVATION

INSTALL POST AFTER OPENING IS BACKFILLED AND COMPACTED IN 6" LIFTS.