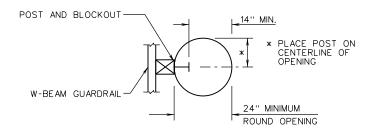

## MOW STRIP/PAVEMENT PLAN

## NOTES:

- LEAVE-OUT ALLOWS FOR PROPER POST ROTATION.
- 2. DO NOT SHORTEN POST. POST SHALL HAVE FULL EMBEDMENT.

MOW STRIP/PAVEMENT ELEVATION

INSTALL POST AFTER OPENING IS BACKFILLED AND COMPACTED IN 6" LIFTS.