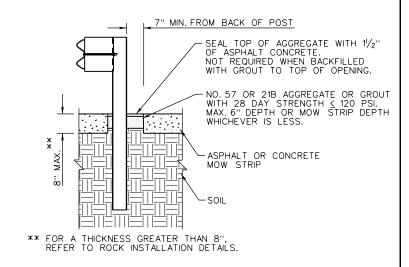

## ROCK INSTALLATION PLAN VIEW

ROCK INSTALLATION ELEVATION

## NOTES:

- LEAVE-OUT ALLOWS FOR PROPER POST ROTATION.
- 2. DO NOT SHORTEN POST. POST SHALL HAVE FULL EMBEDMENT.

MOW STRIP/PAVEMENT ELEVATION

INSTALL POST AFTER OPENING IS BACKFILLED AND COMPACTED IN 6" LIFTS.