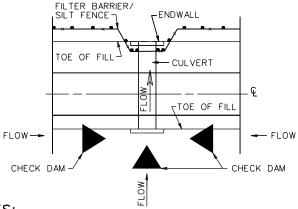

## TYPICAL DETAIL FOR INSTALLATION OF TEMPORARY SILT FENCE/CHECK DAM AT CULVERT

## NOTES:

- FOR FILL HEIGHT OF 20' OR LESS, TYPE A SILT FENCE MAY BE USED. FOR FILL HEIGHT GREATER THAN 20', TYPE B SILT FENCE IS REQUIRED.
- 2. ROCK CHECK DAM IS TO BE CONSTRUCTED IN ACCORDANCE WITH THE ROAD AND BRIDGE SPECIFICATIONS, AND STANDARD EC-4 OR EC-16 AS DETERMINED BY THE ENGINEER.
- SILT FENCE IS TO BE INSTALLED IN ACCORDANCE WITH THE ROAD AND BRIDGE SPECIFICATIONS, AND STANDARD EC-5.
- \* INSTALLATION DETAIL ONLY ROCK CHECK DAMS AND SILT FENCE TO BE PAID FOR IN ACCORDANCE WITH THE ROAD AND BRIDGE SPECIFICATIONS.