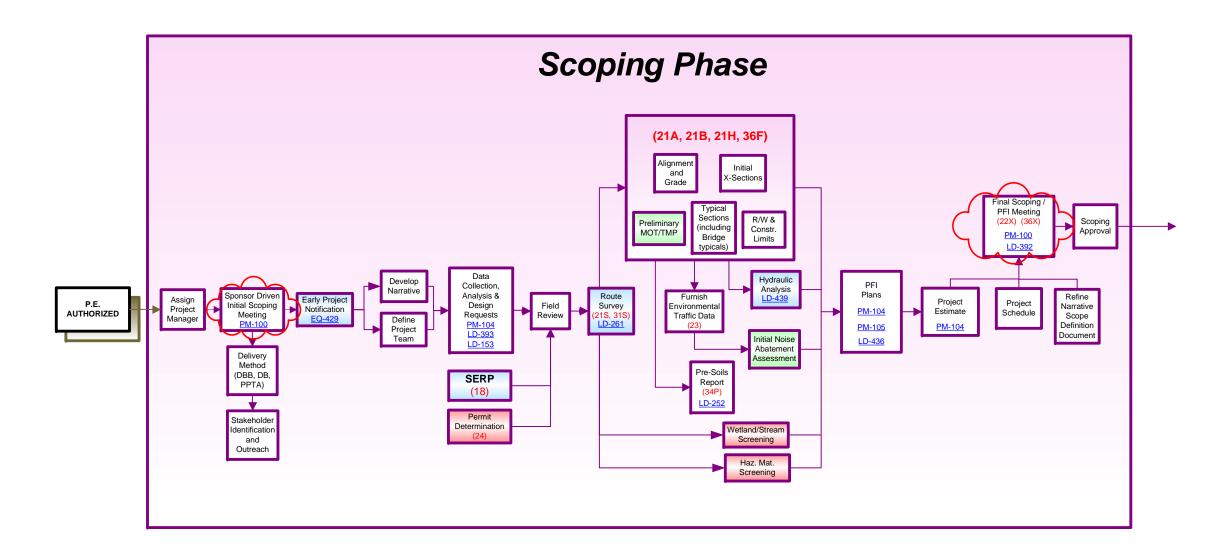

## → VDDT Scoping Phase

Applicable State and Federal Code regulations

LEGEND State Requir Federal Req Federal / Sta

Processes indicated by colors in legend and numbers corresponding to codes listed must be done in accordance with State, Federal or State and Federal regulations. Friday, April 01, 2011