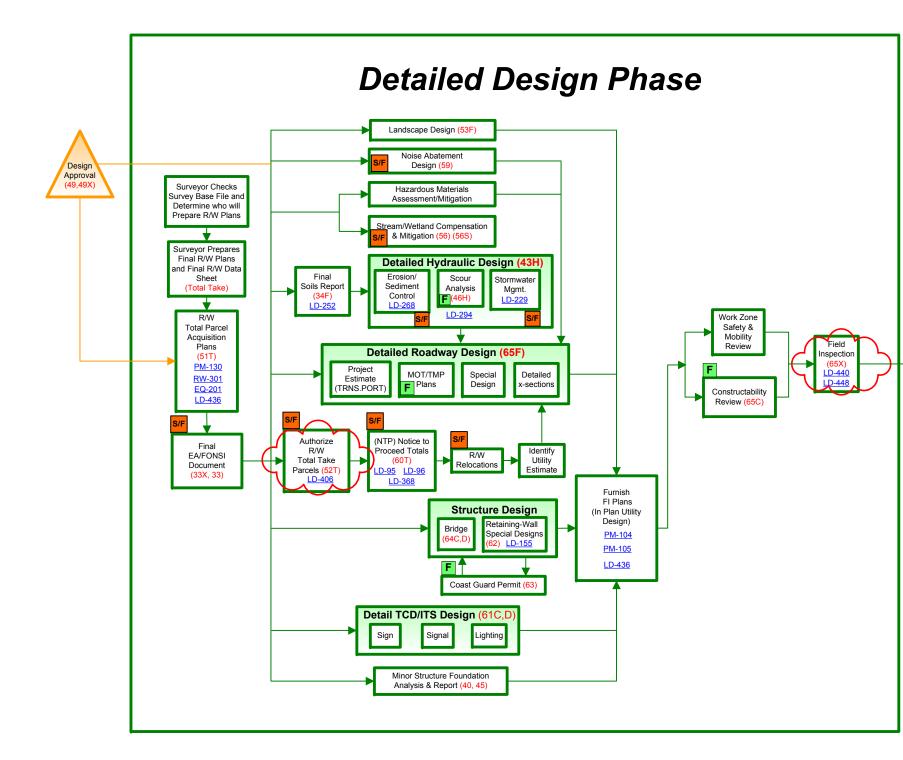

## ACRONYMS

| EA -    | Environmental Assessment           |
|---------|------------------------------------|
| FI -    | Field Inspection                   |
| FONSI - | Finding of No Significant Impact   |
| ITS -   | Intelligent Transportation Systems |
| MOT -   | Maintenance of Traffic             |
| NTP -   | Notice to Proceed                  |
| PFI -   | Preliminary Field Inspection       |
| R/W -   | Right of Way                       |
| TCD -   | Traffic Control Device             |
| TMP -   | Traffic Management Plans           |
|         |                                    |