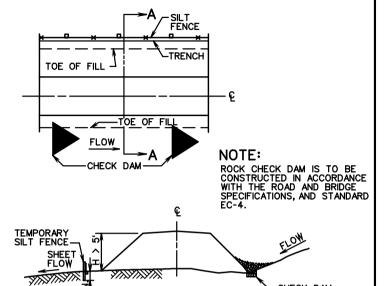

CHECK DAM

## TYPICAL DETAIL FOR TEMPORARY FILTER BARRIER/SILT FENCE/CHECK DAM AT CULVERT



- 1, IF ANY PORTION OF FILL IS GREATER THAN 5', SILT FENCE IS REQUIRED. IF FILL HEIGHT IS LESS THAN 5', FILTER BARRIER IS REQUIRED.
- 2. ROCK CHECK DAM IS TO BE CONSTRUCTED IN ACCORDANCE WITH THE ROAD AND BRIDGE SPECIFICATIONS, AND STANDARD EC-4.

# TYPICAL DETAIL FOR TEMPORARY SILT FENCE/CHECK DAM AT TOE OF FILL



#### TEMPORARY FILTER BARRIER



#### TEMPORARY SILT FENCE

SECTION A-A



SPECIFICATION REFERENCE

### TEMPORARY SILT BARRIERS

FILTER BARRIER, SILT FENCE, AND BRUSH BARRIER

VIRGINIA DEPARTMENT OF TRANSPORTATION

**W**DOT

ROAD AND BRIDGE STANDARDS

REVISION DATE

SHEET 1 OF 2

113.07