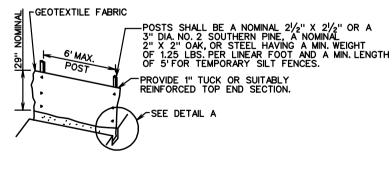

CHECK DAM

## TYPICAL DETAIL FOR TEMPORARY FILTER BARRIER/SILT FENCE/CHECK DAM AT CULVERT



- 1, IF ANY PORTION OF FILL IS GREATER THAN 5', SILT FENCE IS REQUIRED. IF FILL HEIGHT IS LESS THAN 5', FILTER BARRIER IS REQUIRED.
- 2. ROCK CHECK DAM IS TO BE CONSTRUCTED IN ACCORDANCE WITH THE ROAD AND BRIDGE SPECIFICATIONS, AND STANDARD EC-4.

# TYPICAL DETAIL FOR TEMPORARY SILT FENCE/CHECK DAM AT TOE OF FILL



#### TEMPORARY FILTER BARRIER



#### TEMPORARY SILT FENCE

SECTION A-A



SPECIFICATION REFERENCE

### TEMPORARY SILT BARRIERS

FILTER BARRIER, SILT FENCE, AND BRUSH BARRIER

VIRGINIA DEPARTMENT OF TRANSPORTATION

**W**DOT

ROAD AND BRIDGE STANDARDS

REVISION DATE

SHEET 1 OF 2

113.07