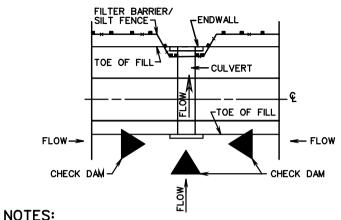

CHECK DAM

## TYPICAL DETAIL FOR TEMPORARY FILTER BARRIER/SILT FENCE/CHECK DAM AT CULVERT

- 1, IF ANY PORTION OF FILL IS GREATER THAN 5', SILT FENCE IS REQUIRED. IF FILL HEIGHT IS LESS THAN 5', FILTER BARRIER IS REQUIRED.
- 2. ROCK CHECK DAM IS TO BE CONSTRUCTED IN ACCORDANCE WITH THE ROAD AND BRIDGE SPECIFICATIONS, AND STANDARD EC-4.