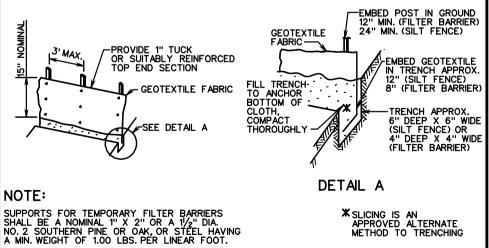

CHECK DAM

## TYPICAL DETAIL FOR TEMPORARY FILTER BARRIER/SILT FENCE/CHECK DAM AT CULVERT



- 1, IF ANY PORTION OF FILL IS GREATER THAN 5', SILT FENCE IS REQUIRED. IF FILL HEIGHT IS LESS THAN 5', FILTER BARRIER IS REQUIRED.
- 2. ROCK CHECK DAM IS TO BE CONSTRUCTED IN ACCORDANCE WITH THE ROAD AND BRIDGE SPECIFICATIONS, AND STANDARD EC-4.

# TYPICAL DETAIL FOR TEMPORARY SILT FENCE/CHECK DAM AT TOE OF FILL



#### TEMPORARY FILTER BARRIER



#### TEMPORARY SILT FENCE

SECTION A-A



SPECIFICATION REFERENCE

### TEMPORARY SILT BARRIERS

FILTER BARRIER, SILT FENCE, AND BRUSH BARRIER

VIRGINIA DEPARTMENT OF TRANSPORTATION

**W**DOT

ROAD AND BRIDGE STANDARDS

REVISION DATE

SHEET 1 OF 2

113.07