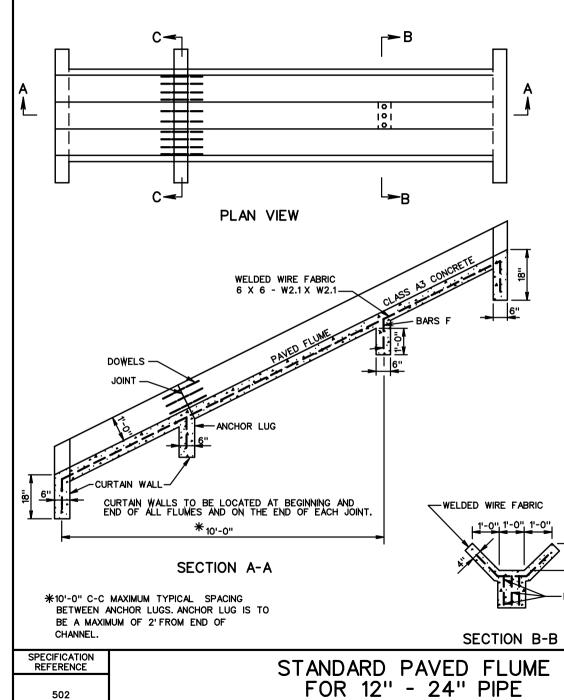

| APPROXIMATE QUANTITIES |        |                      |                      |
|------------------------|--------|----------------------|----------------------|
|                        |        | CLASS A3<br>CONCRETE | REINFORCING<br>STEEL |
|                        |        | CU. YDS.             | LBS.                 |
| ANCHOR<br>LUG          | 2:1    | 0.0208               | 2.34                 |
|                        | 11/2:1 | 0.0216               | 2.34                 |
| CURTAIN<br>WALL        | 2:1    | 0.099                | 8.51                 |
|                        | 11/2:1 | 0.100                | 8.51                 |
| JOINT                  | 2:1    |                      | 10.02                |
|                        | 11/2:1 |                      | 10.02                |

0.425 SQUARE YARDS SURFACE AREA PER LINEAR FOOT OF FLUME.

NOTE:

DOWELS TO BE LOCATED AT ALL REQUIRED JOINTS. K VALUE - 128

FOR DETAILS OF PIPE SPILLOUTS FOR 12"-24" CULVERTS, SEE STANDARD DRAWINGS PS-2 AND PS-3,