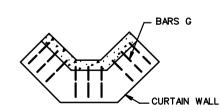

| APPROXIMATE QUANTITIES |        |                      |                      |
|------------------------|--------|----------------------|----------------------|
|                        |        | CLASS A3<br>CONCRETE | REINFORCING<br>STEEL |
|                        |        | CU. YDS.             | LBS.                 |
| ANCHOR<br>LUG          | 2:1    | 0.0208               | 2.34                 |
|                        | 11/2:1 | 0.0216               | 2.34                 |
| CURTAIN<br>WALL        | 2:1    | 0.099                | 8.51                 |
|                        | 11/2:1 | 0.100                | 8.51                 |
| JOINT                  | 2:1    |                      | 10.02                |
|                        | 11/2:1 |                      | 10.02                |