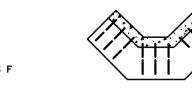

| APPROXIMATE QUANTITIES |        |                      |                      |
|------------------------|--------|----------------------|----------------------|
|                        |        | CLASS A3<br>CONCRETE | REINFORCING<br>STEEL |
|                        |        | CU. YDS.             | LBS.                 |
| ANCHOR<br>LUG          | 2:1    | 0.0208               | 2.34                 |
|                        | 11/2:1 | 0.0216               | 2.34                 |
| CURTAIN<br>WALL        | 2:1    | 0.099                | 8.51                 |
|                        | 11/2:1 | 0.100                | 8.51                 |
| JOINT                  | 2:1    |                      | 10.02                |
|                        | 11/2:1 |                      | 10.02                |