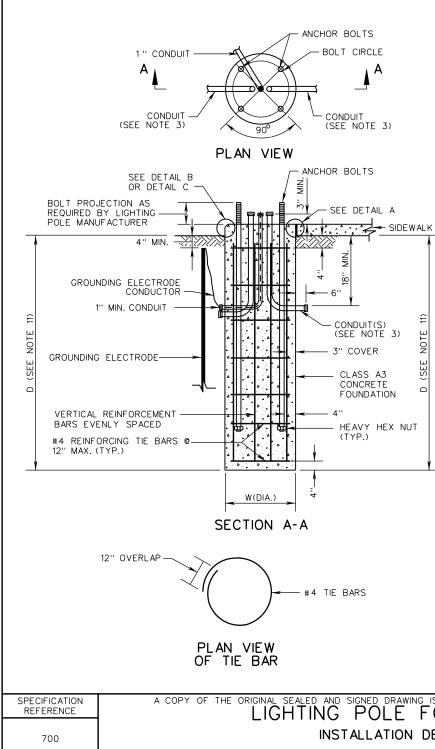

LF-1

| TYPE | W      | D  | VERTICAL BARS |
|------|--------|----|---------------|
| А    | 2' 6'' | 8' | 8 -#8         |

## NOTES

- 1. CONDUIT ELBOWS SHALL HAVE A 90° BEND. THE BEND RADIUS SHALL BE IN ACCORDANCE WITH THE N.E.C.
- 2. THE BOLT TEMPLATE SHALL BE FURNISHED BY THE LIGHTING POLE MANUFACTURER. POLE SHALL BE CENTERED ON FOUNDATION.
- 3. THE NUMBER, ORIENTATION AND SIZE OF CONDUITS ENTERING AND EXITING FOUNDATIONS SHALL BE AS SHOWN IN THE CONTRACT DOCUMENTS. EACH FOUNDATION SHALL BE PERMANENTLY MARKED TO INDICATE ALL SIDES FROM WHICH CONDUITS PASS. THIS MARK SHALL BE MADE WITH A TROWEL WHEN FINISHING THE CONCRETE AND SHALL BE 1/4" DEEP AND 4" TO 6" LONG. LOCATIONS OF EMPTY CONDUITS SHALL HAVE AN ADDITIONAL 2" LONG MARK MADE PERPENDICULAR TO AND CENTERED ON THIS MARKING.
- 4. NO MORTAR, GROUT, OR CONCRETE SHALL BE PLACED BETWEEN BOTTOM OF BASE PLATE AND TOP OF FOUNDATION.
- 5. GROUNDING BUSHINGS SHALL BE INSTALLED ON EACH END OF METAL CONDUITS.
- 6. EMPTY CONDUITS SHALL BE PLUGGED TO PREVENT MOISTURE AND RODENT ENTRY.
- 7. BELL ENDS SHALL BE INSTALLED ON EACH END OF PVC CONDUITS.
- 8. OPEN ENDS OF CONDUITS WITH CONDUCTORS INSTALLED SHALL BE SEALED WITH AN APPROVED SOFT, PLIABLE, AND EASILY REMOVABLE WATERPROOF SEALANT. THE SEALANT SHALL NOT HAVE A DELETERIOUS EFFECT ON CABLE COVERINGS.
- 9. ANCHOR BOLTS SHALL BE STRAIGHT. THREADED REINFORCING STEEL IS NOT ALLOWED.
- 10. FOUNDATIONS SHALL NOT BE INSTALLED IN THE CENTER OF A DRAINAGE DITCH. FOUNDATIONS MAY BE INSTALLED IN THE FRONT OR BACK SLOPE OF A DRAINAGE DITCH, BUT SHALL NOT IMPEDE THE DRAINAGE FLOWS. TOPS OF FOUNDATIONS ADJACENT TO ANY DITCH SHALL BE ABOVE GRADE AND ABOVE THE ANTICIPATED WATER LEVELS.
- 11. D IS THE MINIMUM DISTANCE FROM THE BOTTOM OF THE POLE FOUNDATION TO THE BOTTOM OF THE SIDEWALK OR THE POINT OF LOWEST GRADED ELEVATION ADJACENT TO THE FOUNDATION.

| SPECIFICATION<br>REFERENCE | a copy of the original sealed and signed drawing is on file in the central office. |                        | ROAD AND BRIDGE STANDARDS |  |
|----------------------------|------------------------------------------------------------------------------------|------------------------|---------------------------|--|
| 700                        | INSTALLATION DETAILS                                                               | REVISION DATE<br>08/14 | SHEET 1 OF 2              |  |
|                            | VIRGINIA DEPARTMENT OF TRANSPORTATION                                              |                        | 1310.20                   |  |