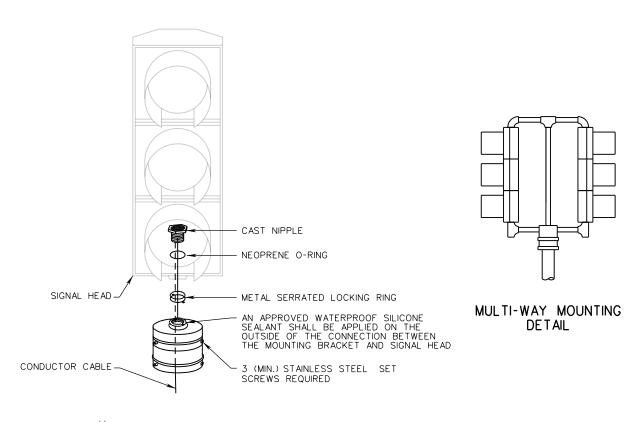

## POLE TOP MOUNTING CAST ALUMINUM SIGNAL HEADS ONLY

## NOTES:

- IF PEDESTRIAN SIGNAL HEADS ARE BEING INSTALLED, THE MOUNTING ATTACHMENTS SHALL BE A TYPE SPECIFICALLY MANUFACTURED FOR THAT PURPOSE.
- 2. MOUNTING BRACKETS SHOWN ARE TYPICAL AND FOR ONE-WAY AND MULTI-WAY SIGNAL DISPLAYS.
- BACKPLATES INTENTIONALLY NOT SHOWN SO EQUIPMENT DETAIL COULD BE SHOWN MORE CLEARLY.
- 4. SIGNAL HEADS MAY BE MOUNTED USING TRI-STUD ASSEMBLIES INSTEAD OF THE CAST NIPPLE ASSEMBLIES.

|   | VDDT  ROAD AND BRIDGE STANDARDS |               | a copy of the original sealed and signed drawing is on file in the central office.  SIGNAL HEAD MOUNTING DETAILS | SPECIFICATION<br>REFERENCE |
|---|---------------------------------|---------------|------------------------------------------------------------------------------------------------------------------|----------------------------|
| ŀ | SHEET 1 OF 1                    | REVISION DATE | POLE TOP                                                                                                         | 703                        |
| ĺ | 1303.40                         | 02/16         | VIRGINIA DEPARTMENT OF TRANSPORTATION                                                                            |                            |