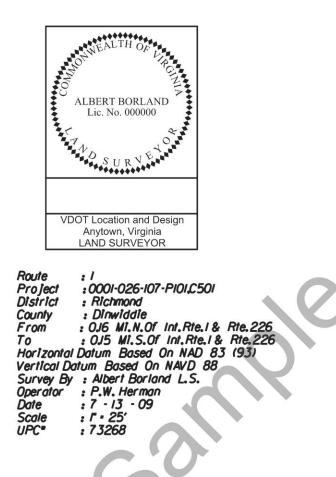

## Sample Location of Seal and Signature in MicroStation File

(Note: Digital Signature is embedded in the MicroStation Cell