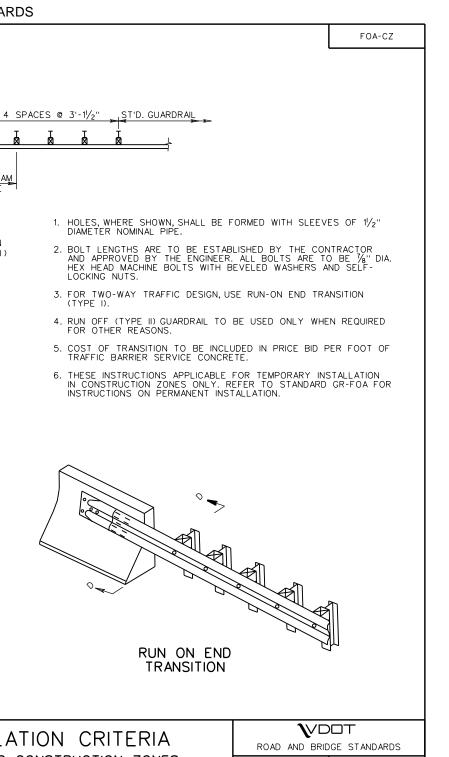

4 SPACES

TWO SECTIONS W-BEAM

ONE NESTED INSIDE
THE OTHER
STANDARD W-BEAM
TERMINAL CONNECTOR

RUN ON

(TYPE I)

@ 1'-63/4'

**SPLICE** 

2'-0"

SEE NOTE 1

CONSTRUCTION

WORK ZONE

VARIABLE

VARIABLE

TRAFFICE BARRIER
SERVICE

ς SPLICE

1'-0" MAX.

SAFETY-SHAPE BRIDGE PARAPET OR CONCRETE BARRIER SERVICE

> 27¾" MIN. 28¾" MAX.

> > SECTION D-D

FINISHED GRADE —

SEE NOTE 3

RUN OFF

(ONE WAY TRAFFIC TYPE II)

STANDARD

GUARDRAIL

SEE NOTE 4

SPECIFICATION REFERENCE

505

W-BEAM GUARDRAIL INSTALLATION CRITERIA FIXED OBJECT ATTACHMENT METHODS FOR CONSTRUCTION ZONES

VIRGINIA DEPARTMENT OF TRANSPORTATION

REVISION DATE 7/11 SHEET 1 OF 1 501.33